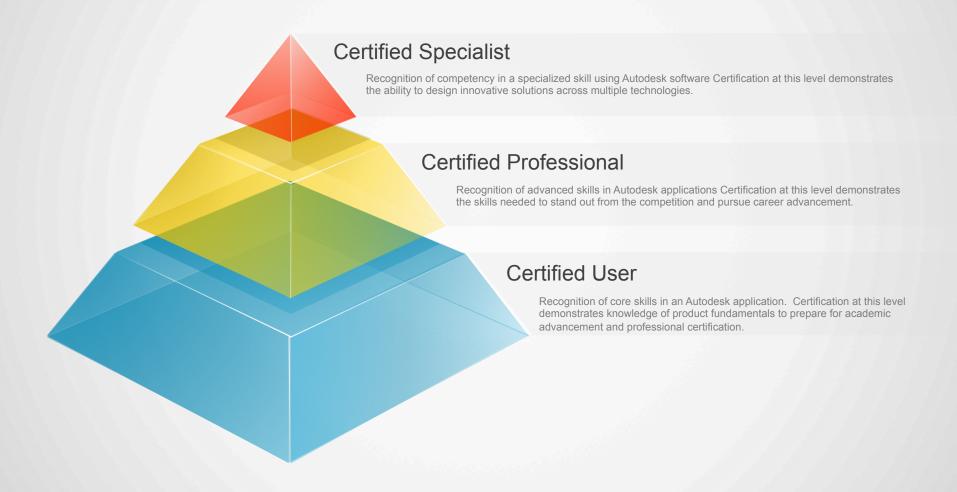

## Select an Autodesk certification

## **Autodesk Certification Exams**

### **Certified Specialist**

- 40 questions per exam
- Multiple forms

#### **Certified Professional**

- 35 questions per exam
- Multiple forms

#### **Certified User**

- 30 questions per exam
- Multiple forms